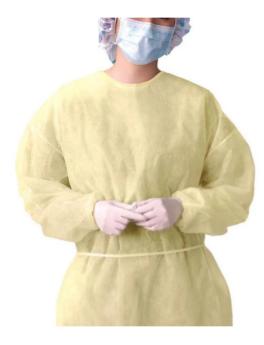

#### Non-Surgical Isolation Gown- Visitor Gown

• Non-woven, back opened, with an adjustable fastener in the neck and waist for a close adjustment and good protection, elastic cuff.

- PP Fabric 25-40 gr/m2
- Size: S-3XL
- Single-use and disposable
- Latex-free
- Spun bonded Polypropylene
- Polyethylene coating or other waterproof material
- There are also different colors.

#### Non-Surgical Isolation Gown- Visitor Gown

**Non-Sterile** 