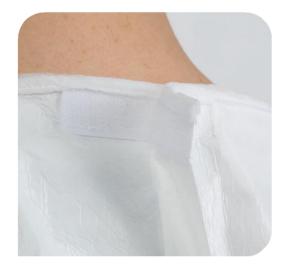

#### Surgical Gown - SMS

- Medical surgical gowns; These are equipment manufactured for use in hospitals, operating rooms, healthcare institutions.
- Resistant to liquids with its barrier feature.
- Resistant to moisture and bacterial penetration.
- Puncture, tear and abrasion resistant.
- Free from toxic substances.
- Lint and dust free.

# Surgical Gown - SMS

Velcro Tape

Velcro tape prevents opening of the collar.

**Four Laces** 

Four-laced belt system insures secure fit.

#### **Ribanned Manshet**

Elastic rib insert at cuff maximizes fit and protection.