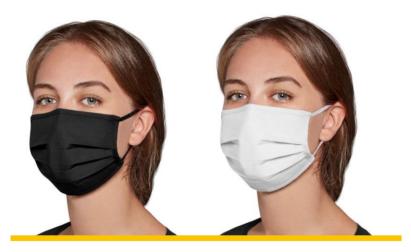

### **Fashionable Face Mask**

Protective face mask made of washable sports fabrics. It is both protective and stylish.

- 100% Polyester Washable Fabric
- Breathable
- Comfort Wear
- Customized Pattern or Color
- Customized Logo Print
- Wide range of logo designs with high color fastness performance.
- Suitable for different pattern and color applications.

## **Fashionable Face Mask**

## **Stylish**

Suitable for different pattern and color applications.