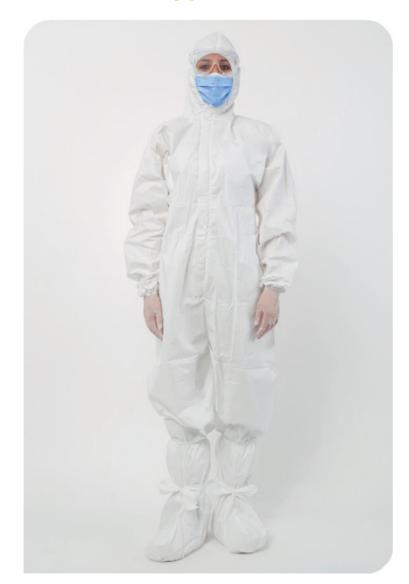

#### Coverall - Type 5-B/6-B

- Breathable fabric for ease of use
- It is impermeable to liquids and particles.

•Ergonomic construction enables maximum movement comfort

- The hood is fully compatible with face masks.
- •The wrist and hood have soft rubber band for added protection.

# TYPE 5-B

TYPE 6-B

EN 13034:2005+A1:2009 Protective clothing against liquid chemicals

Hafif püskürtülen sıvılara karşı koruma

EN 14126:2003+AC:2004

Protective clothing against infective agents Patojen organizmalara

#### Coverall - Type 5-B/6-B

**Hooded Design** 

Three dimensional hood design with elastic band around the face opening, insures a better fit on the face maximizing the protection euect.

Security Tape

Thanks to the security tape, any leakage from the zipper area is prevented.

Elastic Cuff

The cuff uses an internal elastic band to further enchance tightness and protection.

•The front closure is provided with a zipper and the zipper fly is fixed to the opposite wing with double-sided tape.

• Easy to put on and take out.