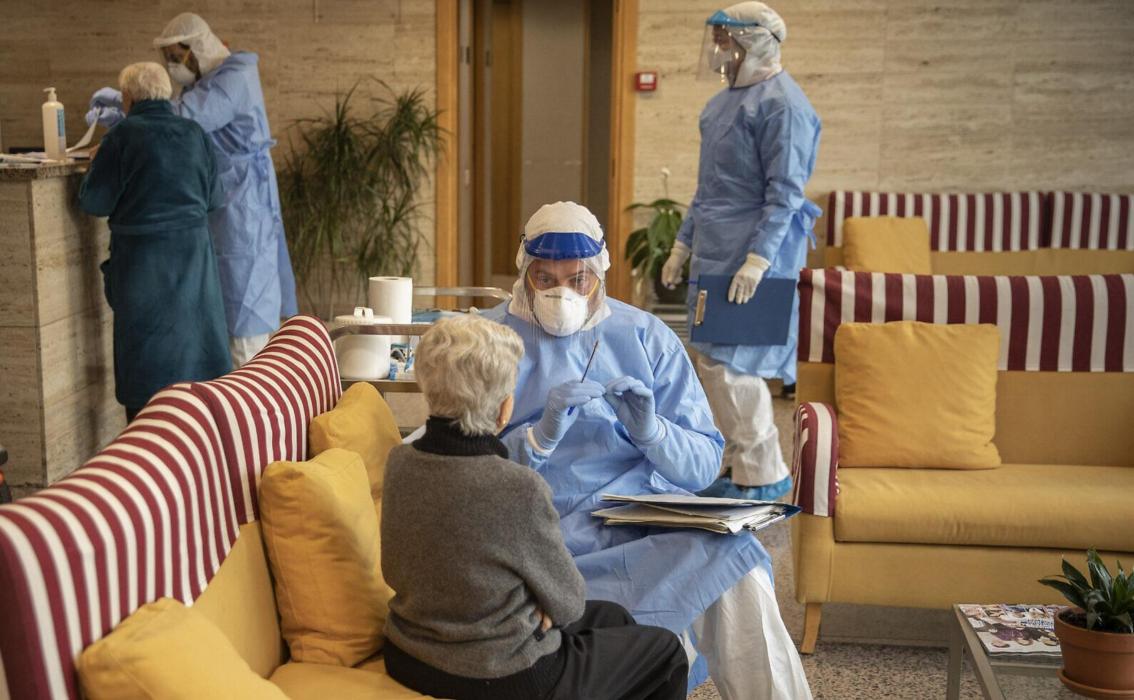

#### **Personel Protective Equipment Coveralls**

In the world of Covid-19, we wear personel protective equipment coveralls to protect ourselves.

Personal Protective Equipment Coveralls provide comfort, reliability and safety.

Coveralls have all certificates and have passed all of the tests, can be used safely. **Complies with EU Standards.**  We have competetive prices. Daily production capacity of 100.000 pieces.

Averagely, we produce within a week and deliver within a week.