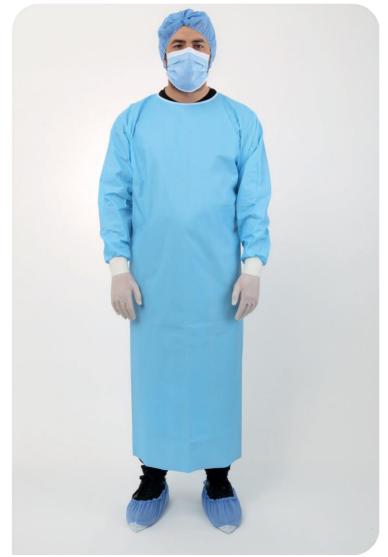

#### Surgical Gown - SMS

- Medical surgical gowns; These are equipment manufactured for use in hospitals, operating rooms, healthcare institutions.
- Resistant to liquids with its barrier feature.
- Resistant to moisture and bacterial penetration.
- Puncture, tear and abrasion resistant.
- Free from toxic substances.
- Lint and dust free.

# Surgical Gown - SMS

Velcro Tape

Velcro tape prevents opening of the collar.

**Four Laces** 

Four-laced belt system insures secure fit.

#### **Ribanned Manshet**

Elastic rib insert at cuff maximizes fit and protection.