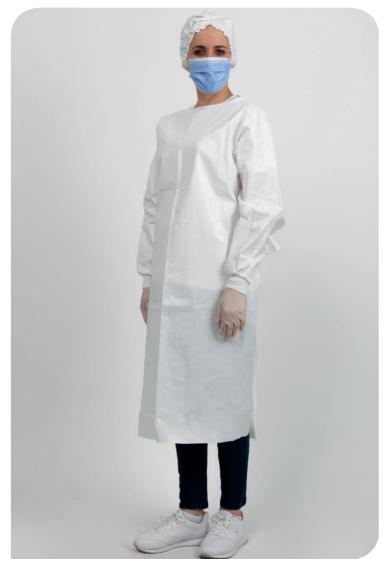

#### Gowns

Gowns are used to protect the wearer from the spread of infection. They also be used to prevent the wearer from transferring microorganisms that could harm vulnerable patients.

We're your source for AAMI compliant gowns. Choose the level you need.

#### Surgical Gown - SMS

- Medical surgical gowns; These are equipment manufactured for use in hospitals, operating rooms, healthcare institutions.
- Resistant to liquids with its barrier feature.
- Resistant to moisture and bacterial penetration.
- Puncture, tear and abrasion resistant.
- Free from toxic substances.
- Lint and dust free.