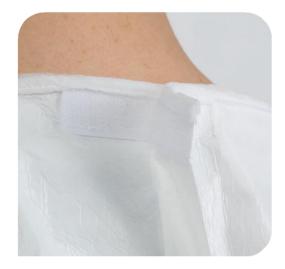

#### Surgical Gown - SMS

- Medical surgical gowns; These are equipment manufactured for use in hospitals, operating rooms, healthcare institutions.
- Resistant to liquids with its barrier feature.
- Resistant to moisture and bacterial penetration.
- Puncture, tear and abrasion resistant.
- Free from toxic substances.
- Lint and dust free.

# Surgical Gown - SMS

Velcro Tape

Velcro tape prevents opening of the collar.

**Four Laces** 

Four-laced belt system insures secure fit.

#### **Ribanned Manshet**

Elastic rib insert at cuff maximizes fit and protection.