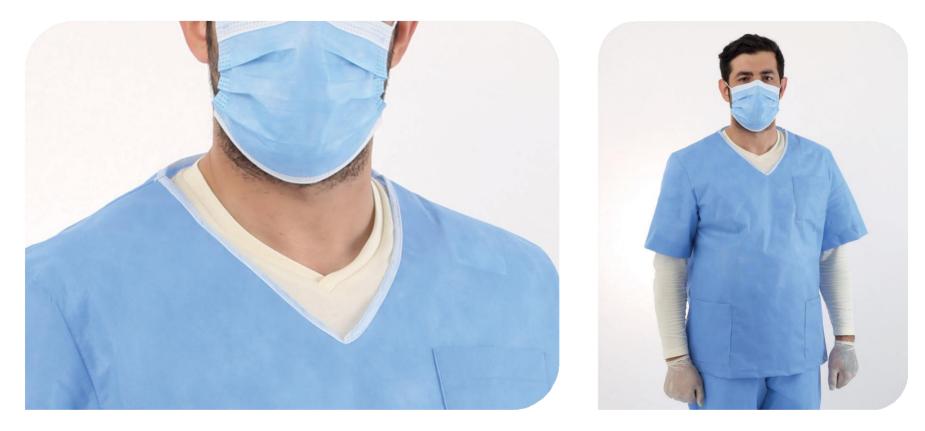

#### Medic Scrub & Lab Coat

Health professionals are not the only ones who need protection. From patients to visitors, we have the products you need.

We're your source for Medic Scrub & Lab Coat.

Medic Scrub & Lab Coat have all certificates and have passed all of the tests, can be used safely. **Complies with EU Standards.**  Medic Scrub & Lab Coat are top quality. We have competetive prices.

#### **Medic Scrub**

• Surgical 2 piece gown with ergonomic fit. Liquid repellent.

- Pants come with elastic waist and side pockets.
- The V-Neck top is short sleeved and comes with 3 pockets.

**Non-Sterile** 