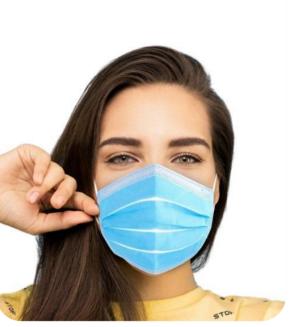

### **Disposable Face Masks**

In these pandemic days, we wear masks to protect ourselves from any threat to our health. From professionals to individuals, we all deserve the best protection.

We're your source for face masks. Choose the level / type you need.

### Medical Mask- Type II

- Medical face masks are used for patients, especially in epidemic or pandemic situations to reduce the risk of infection spread. The purpose of the mask is to protect the user against infectious substances (bacteria, viruses or fungi).
- Our masks come with nose wire and soft elastic ear loops. They are comfortable to wear with easy breathability and excellent filtration.

### Medical Mask- Type IIR

Medical face masks are used for patients, especially in epidemic or pandemic situations to reduce the risk of infection spread. The purpose of the mask is to protect the user against infectious substances (bacteria, viruses or fungi). Our masks come with nose wire and soft elastic ear loops. They are comfortable to wear with easy breathability and excellent filtration.