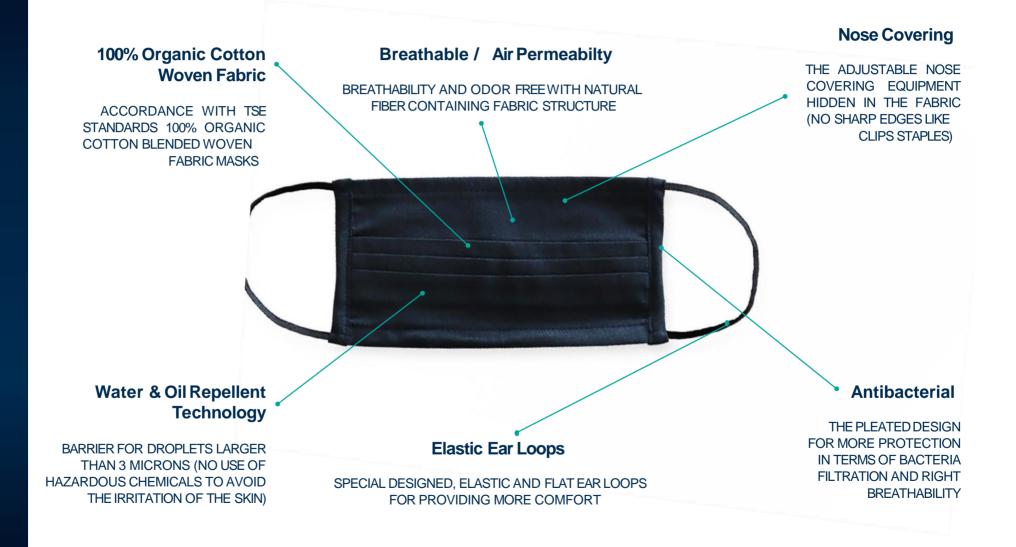

### **Organic Face Mask**

- 100% Organic Cotton Woven Fabric
- Accordance with TSE Standards 100% Organic Cotton Blended Woven Fabric Masks
- Suitable for different pattern and color applications

• Logo printable, wide range of logo designs with high color fastness performance

EN ISO 11737-1:2018 TSE K 599 CU 17908

Individually Packaging (Can be customized)

VIP Fabric Pouch (Logo Printable)

#### **BREATHABLE / AIR PERMEABILITY**

Breathability and odor free with natural fiber containing fabric structure

#### **NOSE COVERING**

The adjustable nose covering equipment hidden in the fabric (no sharp edges like clips staples)

#### WATER & OIL REPELLENT TECHNOLOGY

Barrier for droplets larger than 3 microns (no use of hazardous chemicals to avoid the irritation of the skin)

#### **ELASTIC EAR LOOPS**

Special designed, elastic and flat ear loops for providing more comfort

#### ANTIBACTERIAL

The pleated design for more protection in terms of bacteria filtration and right breathability.