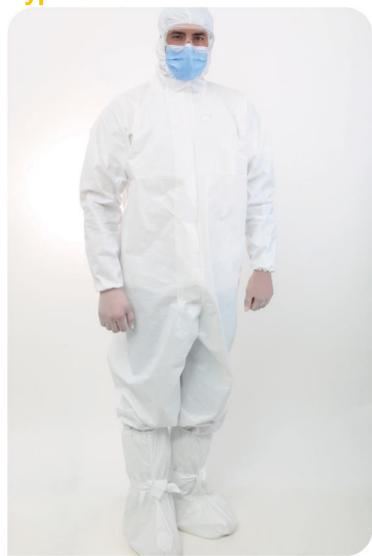

#### Coverall - Type 5-B/6-B

- Breathable fabric for ease of use
- It is impermeable to liquids and particles.

•Ergonomic construction enables maximum movement comfort

- The hood is fully compatible with face masks.
- •The wrist and hood have soft rubber band for added protection.

# TYPE 5-B

TYPE 6-B

EN 13034:2005+A1:2009 Protective clothing against liquid chemicals

Hafif püskürtülen sıvılara karşı koruma

EN 14126:2003+AC:2004

Protective clothing against infective agents Patojen organizmalara