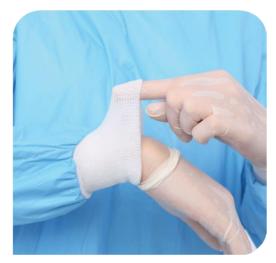

Elastic Cuff

The cuff uses an internal elastic band to further enchance tightness and protection.

•The front closure is provided with a zipper and the zipper fly is fixed to the opposite wing with double-sided tape.

**Elastic cuff** 

The cuff uses an internal soft elastic band to further enchance tightness and protection.