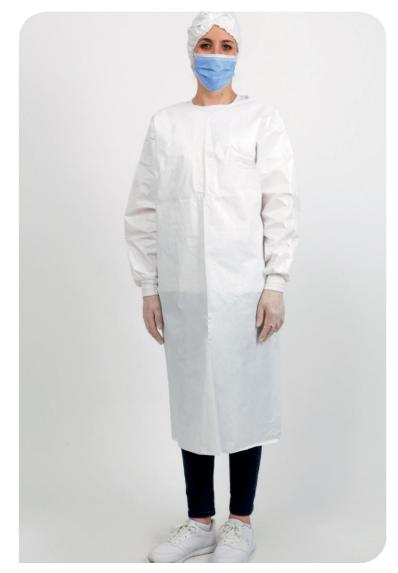

#### Gowns

Gowns are used to protect the wearer from the spread of infection. They also be used to prevent the wearer from transferring microorganisms that could harm vulnerable patients.

We're your source for AAMI compliant gowns. Choose the level you need.

Gowns have all certificates and have passed all of the tests, can be used safely. Complies with EU Standards. Daily production capacity of 300.000 pieces.

Averagely, we produce within a week and deliver within 7-10 days.