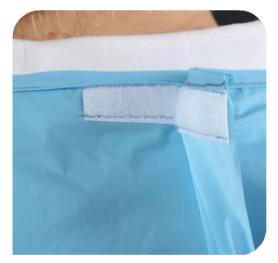

#### Surgical Gown - SMS

- Medical surgical gowns; These are equipment manufactured for use in hospitals, operating rooms, healthcare institutions.
- Resistant to liquids with its barrier feature.
- Resistant to moisture and bacterial penetration.
- Puncture, tear and abrasion resistant.
- Free from toxic substances.
- Lint and dust free.

# Surgical Gown - SMS

Velcro Tape

Velcro tape prevents opening of the collar.

**Four Laces** 

Four-laced belt system insures secure fit.

#### **Ribanned Manshet**

Elastic rib insert at cuff maximizes fit and protection.