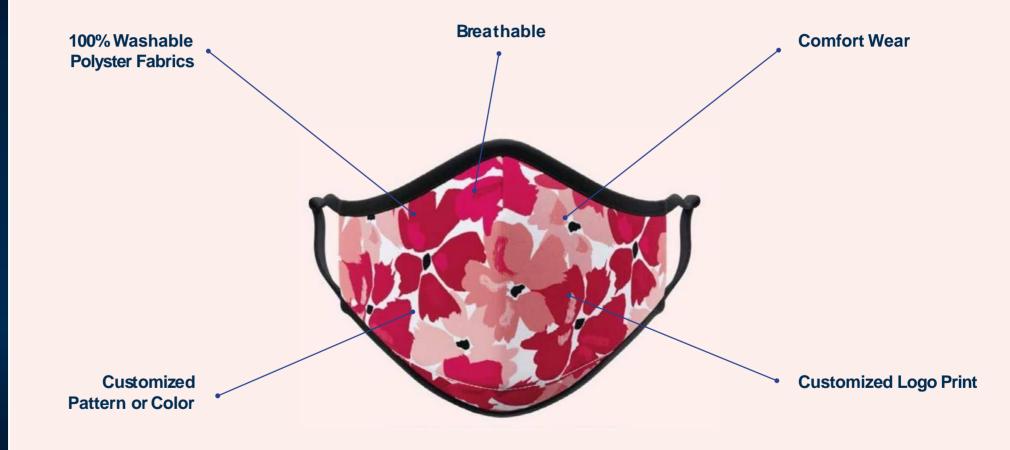

### **Fashionable Face Mask**

Protective face mask made of washable sports fabrics. It is both protective and stylish.

- 100% Polyester Washable Fabric
- Breathable
- Comfort Wear
- Customized Pattern or Color
- Customized Logo Print
- Wide range of logo designs with high color fastness performance.
- Suitable for different pattern and color applications.