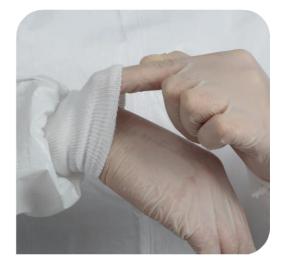

### **Protective Oversleeve**

- Personal Protective Equipment aiming to give extra security to block the transmission of infectious agents.
- It is fixed to the wrist with a brace.
- Provided with soft elastic on wrist and elbow areas.
- Liquid proof and ergonomic.

## Protective Oversleeve-Seamless

**Finger Holder** 

**Ultrasonic Stitches** 

- Personal Protective Equipment for those who need extra security to block the transmission of infectious agents.
- It is fixed to the wrist with a brace.
- Provided with soft elastic on wrist and elbow areas.
- Liquid proof and ergonomic.
- Ultrasonic Stitches