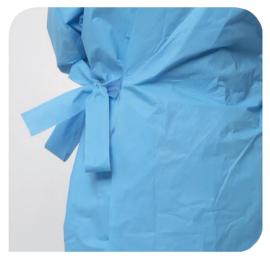

#### Non-Surgical Isolation Gown- Visitor Gown

• Non-woven, back opened, with an adjustable fastener in the neck and waist for a close adjustment and good protection, elastic cuff.

- PP Fabric 25-40 gr/m2
- Size: S-3XL
- Single-use and disposable
- Latex-free
- Spun bonded Polypropylene
- Polyethylene coating or other waterproof material
- There are also different colors.

#### Non-Surgical Isolation Gown- Visitor Gown

**Non-Sterile** 