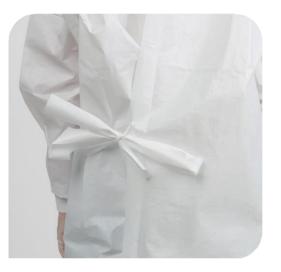

#### Surgical Gown - SMS

- Medical surgical gowns; These are equipment manufactured for use in hospitals, operating rooms, healthcare institutions.
- Resistant to liquids with its barrier feature.
- Resistant to moisture and bacterial penetration.
- Puncture, tear and abrasion resistant.
- Free from toxic substances.
- Lint and dust free.

#### Four Laces

Four-laced belt system insures secure fit.