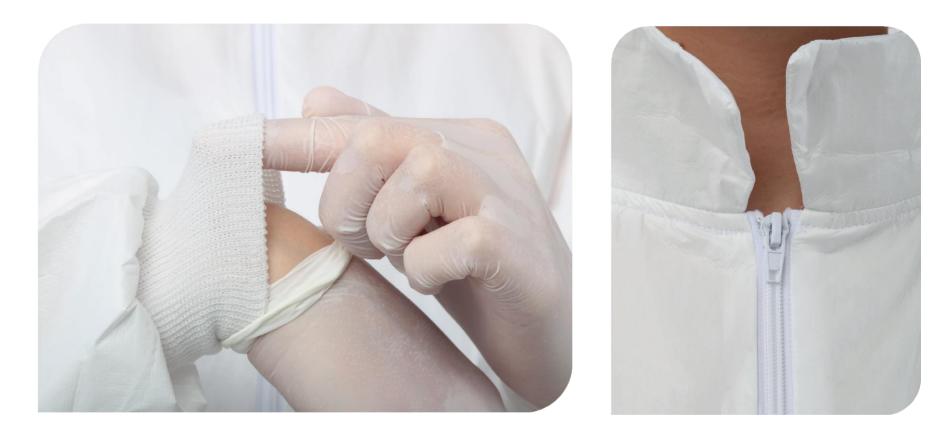

#### Coverall - Type 5-B/6-B

**Hooded Design** 

Three dimensional hood design with elastic band around the face opening, insures a better fit on the face maximizing the protection euect.

Security Tape

Thanks to the security tape, any leakage from the zipper area is prevented.

Elastic Cuff

The cuff uses an internal elastic band to further enchance tightness and protection.

•The front closure is provided with a zipper and the zipper fly is fixed to the opposite wing with double-sided tape.

#### Coverall - Type 3-B/4-B

One-piece Hooded Design

Three dimensional hood design with elastic band around the face opening, insures a better fit on the face maximizing the protection euect.

Security Tape

Thanks to the security tape, any leakage from the zipper area is prevented.

**Elastic Cuff** 

The cuff uses an internal elastic band to further enchance tightness and protection.

•The front closure is provided with a zipper and the zipper fly is fixed to the opposite wing with double-sided tape.