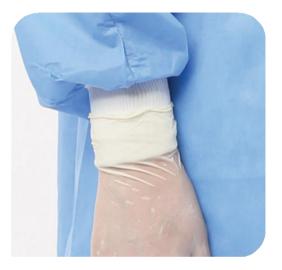

Elastic Cuff

The cuff uses an internal elastic band to further enchance tightness and protection.

•The front closure is provided with a zipper and the zipper fly is fixed to the opposite wing with double-sided tape.

Thanks to the security tape, any leakage from the zipper area is prevented.

**Elastic Cuff** 

The cuff uses an internal elastic band to further enchance tightness and protection.

•The front closure is provided with a zipper and the zipper fly is fixed to the opposite wing with double-sided tape.

area is

prevented.

**Elastic Cuff** 

The cuff uses an internal elastic band to further enchance tightness and protection.

•The front closure is provided with a zipper and the zipper fly is fixed to the opposite wing with double-sided tape.

**Elastic cuff** 

The cuff uses an internal soft elastic band to further enchance tightness and protection.