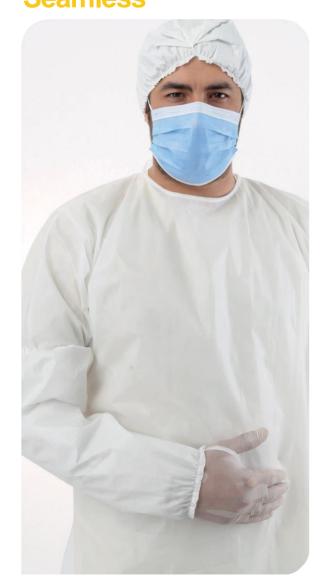

### **Protective Oversleeve**

- Personal Protective Equipment aiming to give extra security to block the transmission of infectious agents.
- It is fixed to the wrist with a brace.
- Provided with soft elastic on wrist and elbow areas.
- Liquid proof and ergonomic.

## Protective Oversleeve-Seamless

**Finger Holder** 

**Ultrasonic Stitches** 

- Personal Protective Equipment for those who need extra security to block the transmission of infectious agents.
- It is fixed to the wrist with a brace.
- Provided with soft elastic on wrist and elbow areas.
- Liquid proof and ergonomic.
- Ultrasonic Stitches