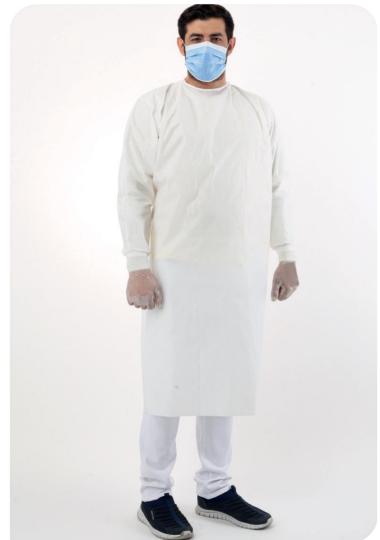

#### Isolation Gown - AAMI Level 2

• Isolation Gowns; these are health equipment manufactured for use in hospitals, operating rooms, healthcare institutions.

- Resistant to liquids with its barrier feature.
- Resistant to moisture and bacterial penetration.
- Puncture, tear and abrasion resistant.
- Free from toxic substances.
- Lint and dust free.
- Used PP + PE Material

**Non-Sterile** 

Velcro Tape

Velcro tape prevents opening of the collar.

Four-Laced-Belt

Four-laced belt system insures secure fit.

**Ribbed Cuff** 

Elastic rib insert at cuff maximizes fit and protection.

- Personal protective gowns are designed to create a barrier to prevent and minimize infections which may be transmitted through fluid exchange.
- Resistant to liquids with its barrier feature.
- Resistant to moisture and bacterial penetration.
- Puncture, tear and abrasion resistant.
- Free from toxic substances.
- Lint and dust free.