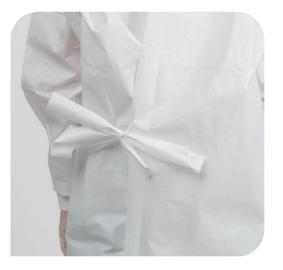

#### Velcro Tape

Velcro tape prevents opening of the collar.

#### Four Laces

Four-laced belt system insures secure fit.

# Extra Reinforced in Arm Hole

The reinforcement in the armholeprevents liquid infiltration and provides added protection.

#### **Extra Reinforced on Front**

Extra reinforcement on the front part and arms provides a barrier thus rendering the equipment more resistant by blocking infiltration of liquids.This provides extra security.