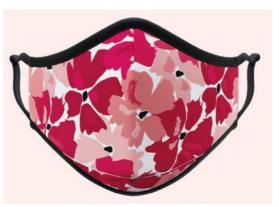

### **Fashionable Face Mask**

Protective face mask made of washable sports fabrics. It is both protective and stylish.

- 100% Polyester Washable Fabric
- Breathable
- Comfort Wear
- Customized Pattern or Color
- Customized Logo Print
- Wide range of logo designs with high color fastness performance.
- Suitable for different pattern and color applications.

## **Fashionable Face Mask**