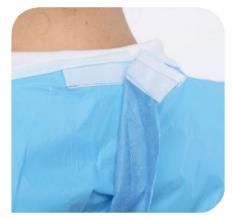

#### Velcro Tape

Velcro tape prevents opening of the collar.

#### Four Laces

Four-laced belt system insures secure fit.