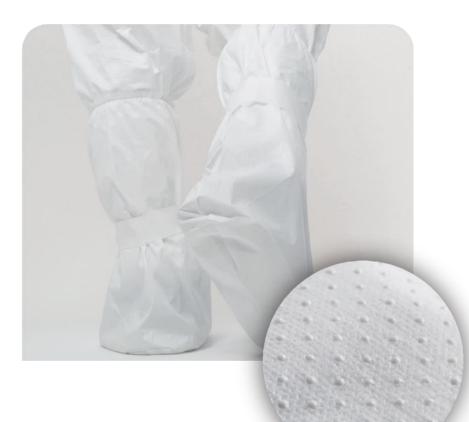

## **Overshoe - Long**

- The aim is to further limit the transmission of infectious agents.
- They have a non-slip sole, are laced, and come with elastic band on the top part for extra protection
- Ergonomic construction insures better fit.

Sterile Non-Sterile

• Ergonomic construction insures better fit.