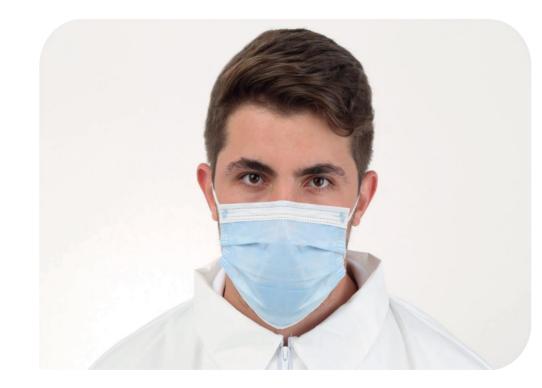

### **Disposable Face Masks**

In these pandemic days, we wear masks to protect ourselves from any threat to our health. From professionals to individuals, we all deserve the best protection.

We're your source for face masks. Choose the level / type you need.

### Medical Mask- Type II

- Medical face masks are used for patients, especially in epidemic or pandemic situations to reduce the risk of infection spread. The purpose of the mask is to protect the user against infectious substances (bacteria, viruses or fungi).
- Our masks come with nose wire and soft elastic ear loops. They are comfortable to wear with easy breathability and excellent filtration.