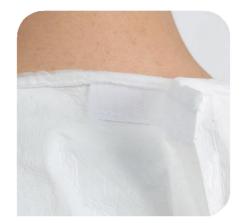

# Surgical Gown - SMS

Velcro Tape

Velcro tape prevents opening of the collar.

**Four Laces** 

Four-laced belt system insures secure fit.

#### Velcro Tape

Velcro tape prevents opening of the collar.