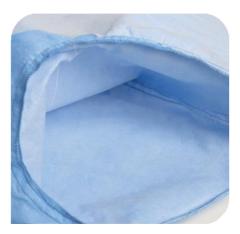

#### Coverall - Type 5-B/6-B

- Breathable fabric for ease of use
- It is impermeable to liquids and particles.

•Ergonomic construction enables maximum movement comfort

- The hood is fully compatible with face masks.
- •The wrist and hood have soft rubber band for added protection.

# TYPE 5-B

TYPE 6-B

EN 13034:2005+A1:2009 Protective clothing against liquid chemicals

Hafif püskürtülen sıvılara karşı koruma

EN 14126:2003+AC:2004

Protective clothing against infective agents Patojen organizmalara

#### Coverall - Type 5-B/6-B

**Hooded Design** 

Three dimensional hood design with elastic band around the face opening, insures a better fit on the face maximizing the protection euect.

Security Tape

Thanks to the security tape, any leakage from the zipper area is prevented.