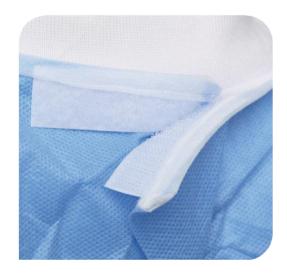

# Surgical Gown - SMS

Velcro Tape

Velcro tape prevents opening of the collar.

**Four Laces** 

Four-laced belt system insures secure fit.

#### Velcro Tape

Velcro tape prevents opening of the collar.