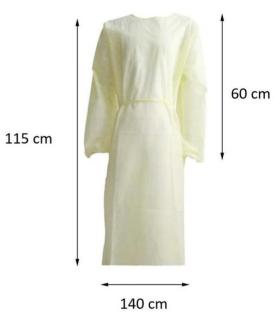

#### Non-Surgical Isolation Gown- Visitor Gown

• Non-woven, back opened, with an adjustable fastener in the neck and waist for a close adjustment and good protection, elastic cuff.

- PP Fabric 25-40 gr/m2
- Size: S-3XL
- Single-use and disposable
- Latex-free
- Spun bonded Polypropylene
- Polyethylene coating or other waterproof material
- There are also different colors.

#### Non-Surgical Isolation Gown- Visitor Gown

**Non-Sterile** 