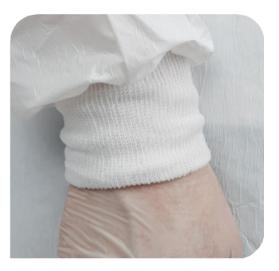

Elastic Cuff

The cuff uses an internal elastic band to further enchance tightness and protection.

•The front closure is provided with a zipper and the zipper fly is fixed to the opposite wing with double-sided tape.

**Elastic cuff** 

The cuff uses an internal soft elastic band to further enchance tightness and protection.