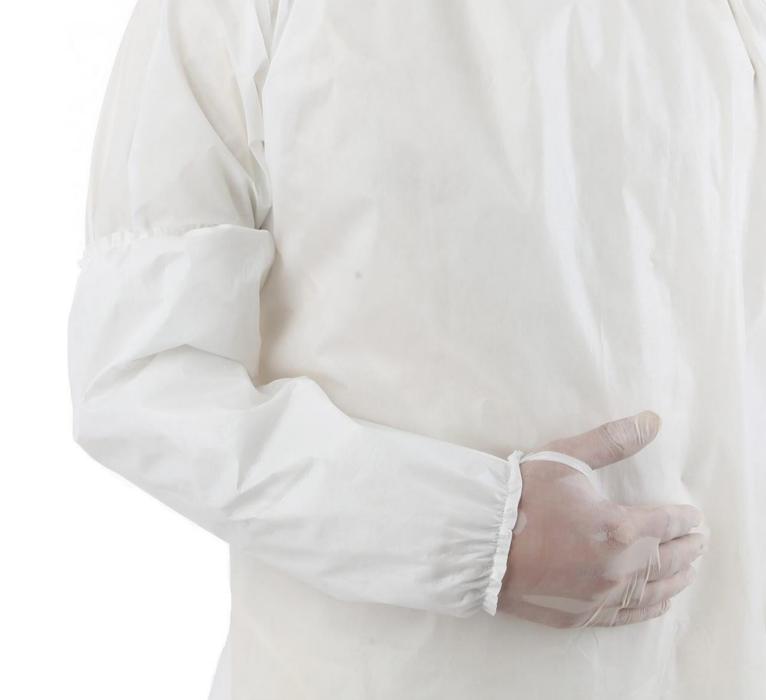

#### **Smock Laminated**

- Produced PP + PE laminated fabric.
- Liquid proof and ergonomic Smock, made from breathable fabric, with elastic cuff, fully zipped on the Front.
- Easy to take off.

**Non-Sterile** 

#### **Smock Laminated**

- Produced with laminated PP fabric with PE lamination.Liquid proof fabric construction.
- Breathable fabric, cuffs are with elastic rib insert. There is a zipper in the front.
- Easy to put on and take off.