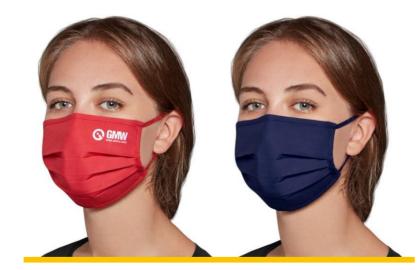

### **Fashionable Face Mask**

Protective face mask made of washable sports fabrics. It is both protective and stylish.

- 100% Polyester Washable Fabric
- Breathable
- Comfort Wear
- Customized Pattern or Color
- Customized Logo Print
- Wide range of logo designs with high color fastness performance.
- Suitable for different pattern and color applications.

## **Fashionable Face Mask**

## **Stylish**

Suitable for different pattern and color applications.