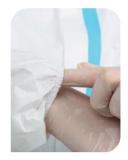

#### Coverall - Type 5-B/6-B

**Hooded Design** 

Three dimensional hood design with elastic band around the face opening, insures a better fit on the face maximizing the protection euect.

Security Tape

Thanks to the security tape, any leakage from the zipper area is prevented.

Elastic Cuff

The cuff uses an internal elastic band to further enchance tightness and protection.

•The front closure is provided with a zipper and the zipper fly is fixed to the opposite wing with double-sided tape.