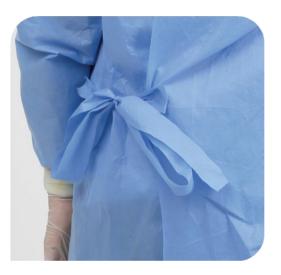

d.

Gowns have all certificates and have passed all of the tests, can be used safely. Complies with EU Standards. Daily production capacity of 300.000 pieces.

Averagely, we produce within a week and deliver within 7-10 days.

We have DDP delivery options. Full Service Opportunity

www.infogroupglobal.com

Mail: info@infogroupglobal.com Telephone: +32 472 32 00 51





#### Surgical Gown - SMS



- Medical surgical gowns; These are equipment manufactured for use in hospitals, operating rooms, healthcare institutions.
- Resistant to liquids with its barrier feature.
- Resistant to moisture and bacterial penetration.
- Puncture, tear and abrasion resistant.
- Free from toxic substances.
- Lint and dust free.

# Surgical Gown - SMS



Velcro Tape

Velcro tape prevents opening of the collar.



**Four Laces** 

Four-laced belt system insures secure fit.



#### **Ribanned Manshet**

Elastic rib insert at cuff maximizes fit and protection.

#### Surgical Gown -Reinforced



- Medical barriered gowns; These are health equipment manufactured for use in hospitals, operating rooms, healthcare institutions.
- Resistant to liquids with its barrier feature.
- Resistant to moisture and bacterial penetration.
- Puncture, tear and abrasion resistant.
- Free from toxic substances.
- Lint and dust free.
- Ultrasonic stitches prevent leakage from these areas.
- It is extra reinforced in the arms and front part of body.

# Surgical Gown -Reinforced



#### Velcro Tape

Velcro tape prevents opening of the collar.



#### Four Laces

Four-laced belt system insures secure fit.



# Extra Reinfor