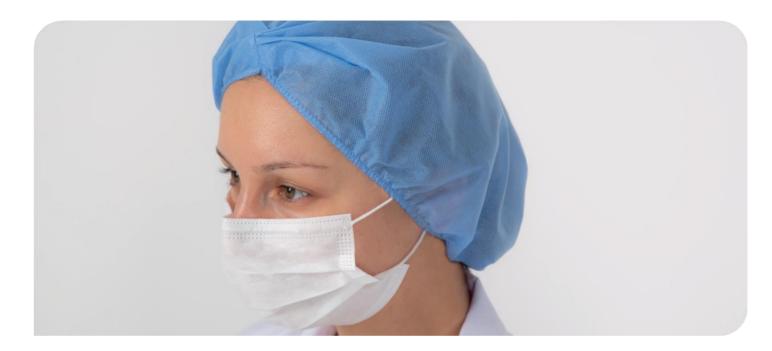

### Medical Mask- Type II

- Medical face masks are used for patients, especially in epidemic or pandemic situations to reduce the risk of infection spread. The purpose of the mask is to protect the user against infectious substances (bacteria, viruses or fungi).
- Our masks come with nose wire and soft elastic ear loops. They are comfortable to wear with easy breathability and excellent filtration.

# Medical Mask- Type II

3 Layers

Integrated Nose Clamp

Soft Elastic Band

#### **Non-Sterile**