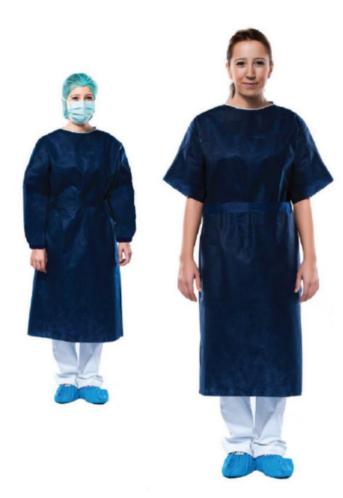

#### Gowns

Gowns are used to protect the wearer from the spread of infection. They also be used to prevent the wearer from transferring microorganisms that could harm vulnerable patients.

We're your source for AAMI compliant gowns. Choose the level you need.

#### Surgical Gown - SMS

- Medical surgical gowns; These are equipment manufactured for use in hospitals, operating rooms, healthcare institutions.
- Resistant to liquids with its barrier feature.
- Resistant to moisture and bacterial penetration.
- Puncture, tear and abrasion resistant.
- Free from toxic substances.
- Lint and dust free.

# Surgical Gown - SMS

Velcro Tape

Velcro tape prevents opening of the collar.

**Four Laces** 

Four-laced belt system insures secure fit.