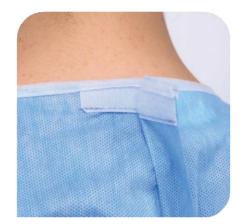

# Surgical Gown - SMS

Velcro Tape

Velcro tape prevents opening of the collar.

**Four Laces** 

Four-laced belt system insures secure fit.

#### Velcro Tape

Velcro tape prevents opening of the collar.

**Non-Sterile** 

Velcro Tape

Velcro tape prevents opening of the collar.

Four-Laced-Belt

Four-laced belt system insures secure fit.

**Ribbed Cuff** 

Elastic rib insert at cuff maximizes fit and protection.

- Personal protective gowns are designed to create a barrier to prevent and minimize infections which may be transmitted through fluid exchange.
- Resistant to liquids with its barrier feature.
- Resistant to moisture and bacterial penetration.
- Puncture, tear and abrasion resistant.
- Free from toxic substances.
- Lint and dust free.

Velcro Tape

Velcro tape prevents opening of the collar.

Four Laces

Four-laced belt system insures secure fit.

**Ribanned Manshet** 

Elastic rib insert at cuff maximizes fit and protection.

• Personal protective gowns are designed to create a barrier to prevent and minimize infections which may be transmitted through fluid exchange.

Velcro Tap

Velcro tape prevents opening of the collar.

Four Laces

Four-laced belt system insures secure fit.