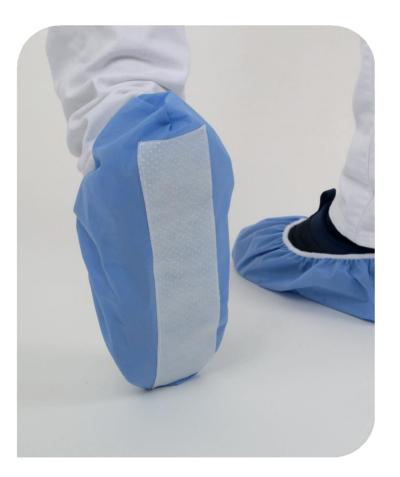

## **Overshoe - Long**

- The aim is to further limit the transmission of infectious agents.
- They have a non-slip sole, are laced, and come with elastic band on the top part for extra protection
- Ergonomic construction insures better fit.

## **Overshoe Taped - Long**

- Taped Overshoes for extra protection
- The aim is to limit the transmission of infectious agents.
- They have a non-slip sole, are laced, and come with an elastic band on the top part for extra protection.

Sterile Non-Sterile

• Ergonomic construction insures better fit.