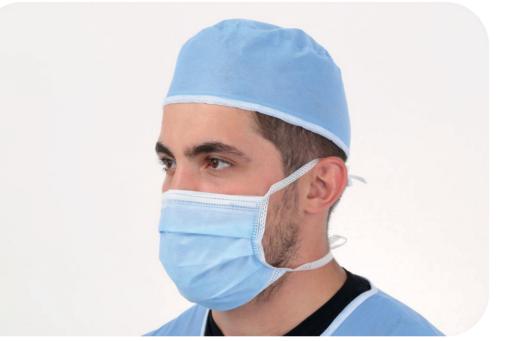

### Medical Mask- Type II

- Medical face masks are used for patients, especially in epidemic or pandemic situations to reduce the risk of infection spread. The purpose of the mask is to protect the user against infectious substances (bacteria, viruses or fungi).
- Our masks come with nose wire and soft elastic ear loops. They are comfortable to wear with easy breathability and excellent filtration.

# Medical Mask- Type II

3 Layers

Integrated Nose Clamp

Soft Elastic Band

#### **Non-Sterile**