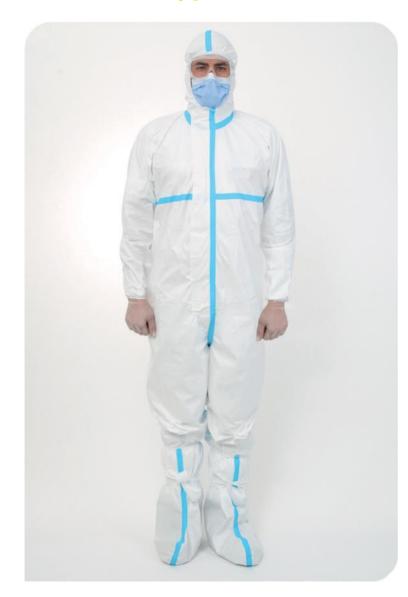

#### Coverall - Type 5-B/6-B

- Breathable fabric for ease of use
- It is impermeable to liquids and particles.

•Ergonomic construction enables maximum movement comfort

- The hood is fully compatible with face masks.
- •The wrist and hood have soft rubber band for added protection.

# TYPE 5-B

TYPE 6-B

EN 13034:2005+A1:2009 Protective clothing against liquid chemicals

Hafif püskürtülen sıvılara karşı koruma

EN 14126:2003+AC:2004

Protective clothing against infective agents Patojen organizmalara

#### Coverall - Type 5-B/6-B

**Hooded Design** 

Three dimensional hood design with elastic band around the face opening, insures a better fit on the face maximizing the protection euect.

Security Tape

Thanks to the security tape, any leakage from the zipper area is prevented.

Elastic Cuff

The cuff uses an internal elastic band to further enchance tightness and protection.

•The front closure is provided with a zipper and the zipper fly is fixed to the opposite wing with double-sided tape.

• Easy to put on and take out.