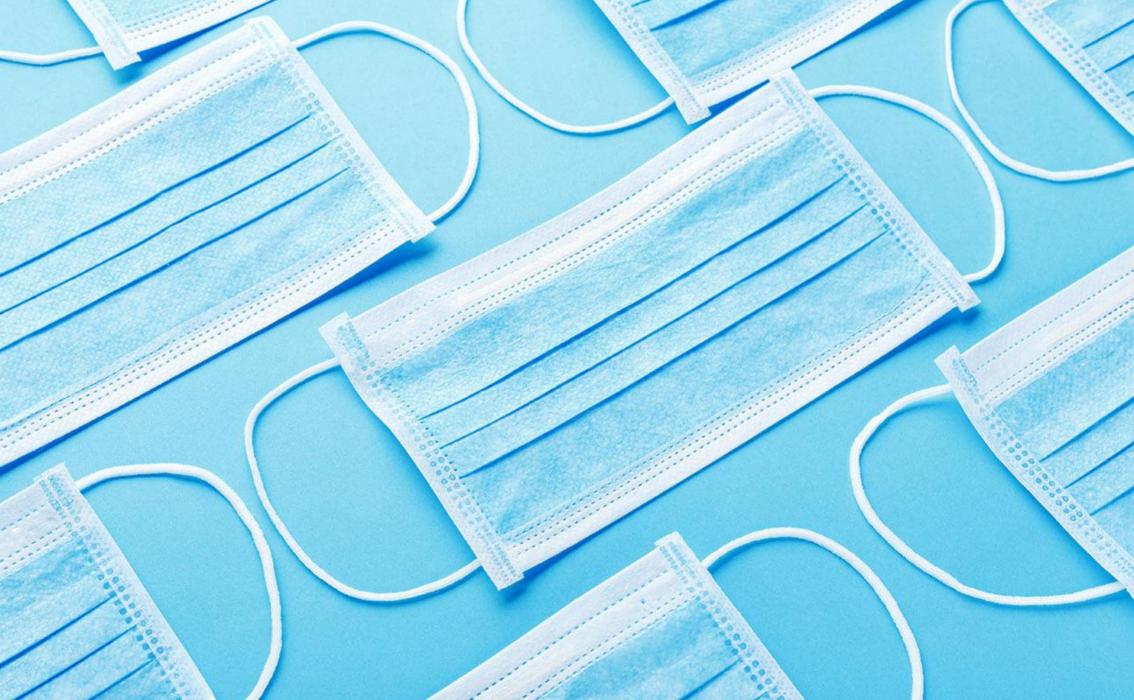

### **Disposable Face Masks**

In these pandemic days, we wear masks to protect ourselves from any threat to our health. From professionals to individuals, we all deserve the best protection.

We're your source for face masks. Choose the level / type you need.

Disposable Face Maks have all certificates and have passed all of the tests, can be used safely. **Complies with EU Standards.**  Daily produciton capacity of 500.000 pieces.

We have stocks in all European countries.

### Medical Mask- Type II

- Medical face masks are used for patients, especially in epidemic or pandemic situations to reduce the risk of infection spread. The purpose of the mask is to protect the user against infectious substances (bacteria, viruses or fungi).
- Our masks come with nose wire and soft elastic ear loops. They are comfortable to wear with easy breathability and excellent filtration.

### Medical Mask- Type IIR

Medical face masks are used for patients, especially in epidemic or pandemic situations to reduce the risk of infection spread. The purpose of the mask is to protect the user against infectious substances (bacteria, viruses or fungi). Our masks come with nose wire and soft elastic ear loops. They are comfortable to wear with easy breathability and excellent filtration.