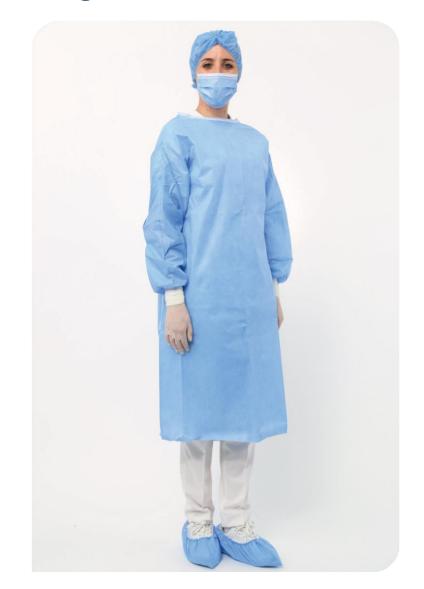

#### Surgical Gown - SMS

- Medical surgical gowns; These are equipment manufactured for use in hospitals, operating rooms, healthcare institutions.
- Resistant to liquids with its barrier feature.
- Resistant to moisture and bacterial penetration.
- Puncture, tear and abrasion resistant.
- Free from toxic substances.
- Lint and dust free.

# Surgical Gown - SMS

Velcro Tape

Velcro tape prevents opening of the collar.

**Four Laces** 

Four-laced belt system insures secure fit.

#### **Ribanned Manshet**

Elastic rib insert at cuff maximizes fit and protection.