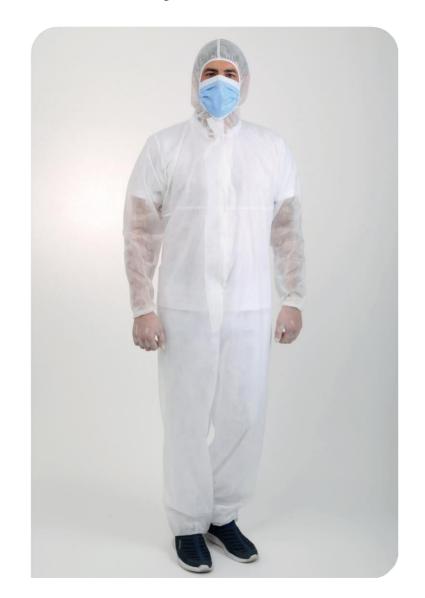

#### **Personel Protective Equipment Coveralls**

In the world of Covid-19, we wear personel protective equipment coveralls to protect ourselves.

Personal Protective Equipment Coveralls provide comfort, reliability and safety.

Coveralls have all certificates and have passed all of the tests, can be used safely. **Complies with EU Standards.**  We have competetive prices. Daily production capacity of 100.000 pieces.

Averagely, we produce within a week and deliver within a week.