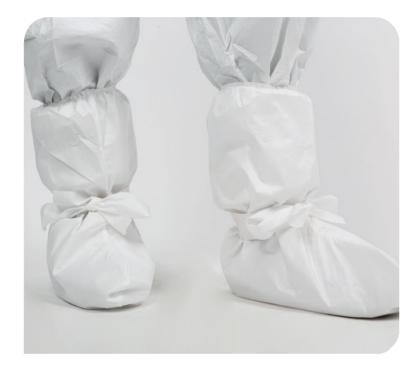

### **Overshoes**

Disposable overshoes **c**over your feet and shoes snugly. They have an elastic band at the top to keep environments dirt-free and clean.

We're your source for overshoes. Choose the type you need.

## **Overshoe - Long**

- The aim is to further limit the transmission of infectious agents.
- They have a non-slip sole, are laced, and come with elastic band on the top part for extra protection
- Ergonomic construction insures better fit.

## **Overshoe Taped - Long**

- Taped Overshoes for extra protection
- The aim is to limit the transmission of infectious agents.
- They have a non-slip sole, are laced, and come with an elastic band on the top part for extra protection.

Sterile Non-Sterile

• Ergonomic construction insures better fit.