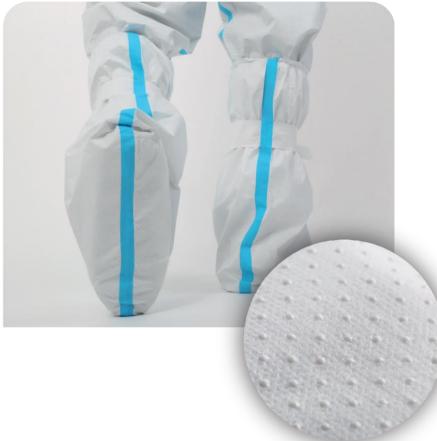

### **Overshoe - SMS**

• It is made of SMS fabric. It protects shoes from particles and prevents infiltration of microorganisms.

• The upper part is reinforced with soft rubber.

### **Overshoe - SMS**

- The lower part is reinforced with non-slip tape.
- Ergonomic construction insures better fit.

www.infogroupglobal.com