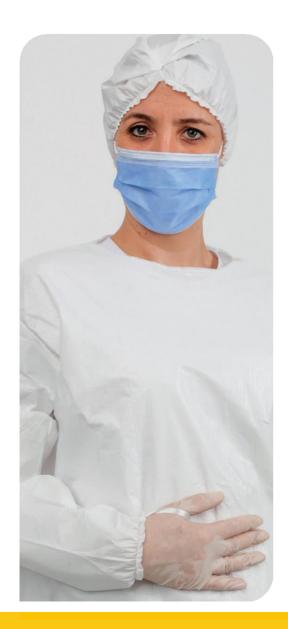

### **Protective Oversleeve**

- Personal Protective Equipment aiming to give extra security to block the transmission of infectious agents.
- It is fixed to the wrist with a brace.
- Provided with soft elastic on wrist and elbow areas.
- Liquid proof and ergonomic.

## Protective Oversleeve-Seamless

**Finger Holder** 

**Ultrasonic Stitches** 

- Personal Protective Equipment for those who need extra security to block the transmission of infectious agents.
- It is fixed to the wrist with a brace.
- Provided with soft elastic on wrist and elbow areas.
- Liquid proof and ergonomic.
- Ultrasonic Stitches