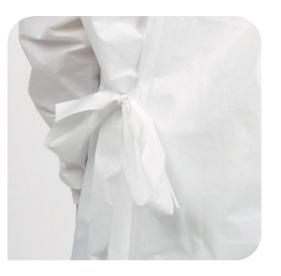

#### Coverall - Type 5-B/6-B

**Hooded Design** 

Three dimensional hood design with elastic band around the face opening, insures a better fit on the face maximizing the protection euect.

Security Tape

Thanks to the security tape, any leakage from the zipper area is prevented.

Elastic Cuff

The cuff uses an internal elastic band to further enchance tightness and protection.

•The front closure is provided with a zipper and the zipper fly is fixed to the opposite wing with double-sided tape.