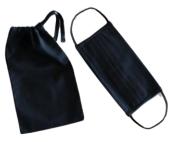

### **Organic Face Mask**

- 100% Organic Cotton Woven Fabric
- Accordance with TSE Standards 100% Organic Cotton Blended Woven Fabric Masks
- Suitable for different pattern and color applications

• Logo printable, wide range of logo designs with high color fastness performance

EN ISO 11737-1:2018 TSE K 599 CU 17908

Individually Packaging (Can be customized)

VIP Fabric Pouch (Logo Printable)

### **Organic Face Mask**