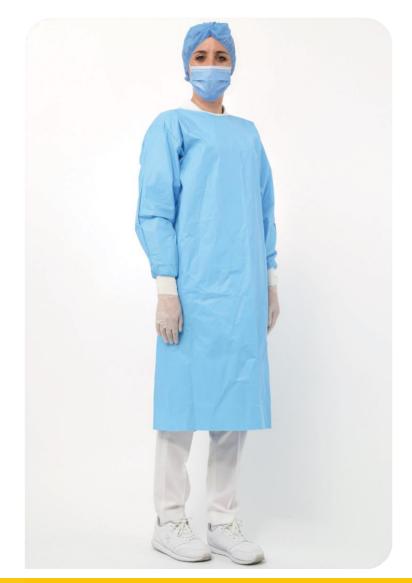

#### Gowns

Gowns are used to protect the wearer from the spread of infection. They also be used to prevent the wearer from transferring microorganisms that could harm vulnerable patients.

We're your source for AAMI compliant gowns. Choose the level you need.

Gowns have all certificates and have passed all of the tests, can be used safely. Complies with EU Standards. Daily production capacity of 300.000 pieces.

Averagely, we produce within a week and deliver within 7-10 days.