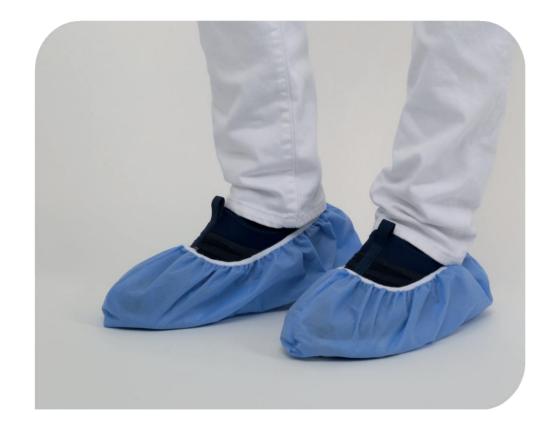

### **Overshoes**

Disposable overshoes **c**over your feet and shoes snugly. They have an elastic band at the top to keep environments dirt-free and clean.

We're your source for overshoes. Choose the type you need.

Overshoes have all certificates and have passed all of the tests, can be used safely. Complies with EU Standards. All Overshoes are top quality. We have competetive prices.

Our delivery time is fast.

Full service opportunity.