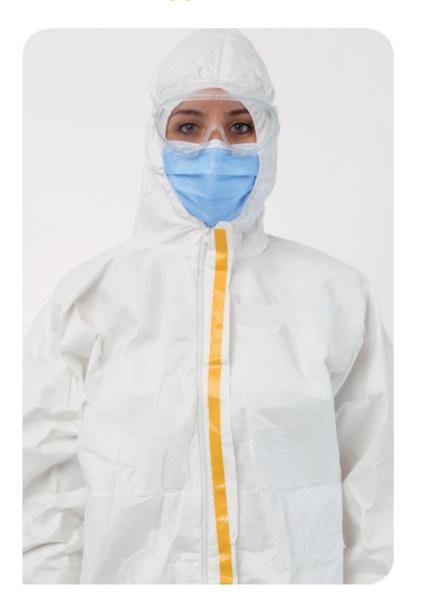

#### Coverall - Type 3-B/4-B

Protective Clothing Category III

•Breathable fabric provides full protection against fine dust at 1 micron level.

•It is impermeable to water-based liquids and particles.

•Ergonomic construction enables maximum movement comfort

• Fully compatible with face masks.

•The wrist and hood have soft rubber band for added protection

EN 14605

Provides protection

against liquid leaks

Sıvı sızdırmalarına karşı

koruma sağlar

EN 14605 Provides protection against spray leaks

Sprey sızdırmalarına karşı koruma sağlar

EN 14126:2003+AC:2004

Protective clothing against infective agents

Patojen organizmalara karşı koruma

#### Coverall - Type 3-B/4-B

One-piece Hooded Design

Three dimensional hood design with elastic band around the face opening, insures a better fit on the face maximizing the protection euect.

Security Tape

Thanks to the security tape, any leakage from the zipper area is prevented.

**Elastic Cuff** 

The cuff uses an internal elastic band to further enchance tightness and protection.

•The front closure is provided with a zipper and the zipper fly is fixed to the opposite wing with double-sided tape.

• Easy to put on and take out.

•Reinforcement strips on the overalls prevent leakage from the seams.