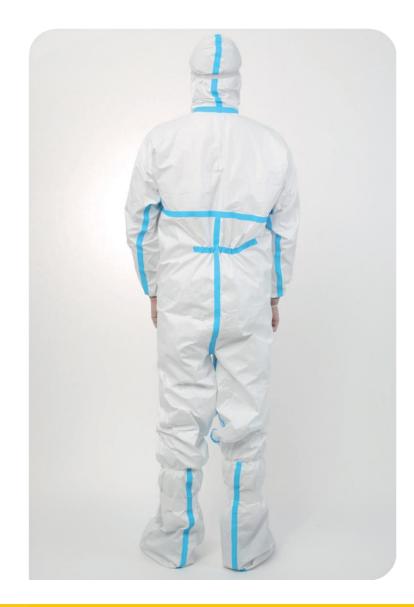

#### Coverall - Type 5-B/6-B

**Hooded Design** 

Three dimensional hood design with elastic band around the face opening, insures a better fit on the face maximizing the protection euect.

Security Tape

Thanks to the security tape, any leakage from the zipper area is prevented.

Elastic Cuff

The cuff uses an internal elastic band to further enchance tightness and protection.

•The front closure is provided with a zipper and the zipper fly is fixed to the opposite wing with double-sided tape.

• Easy to put on and take out.