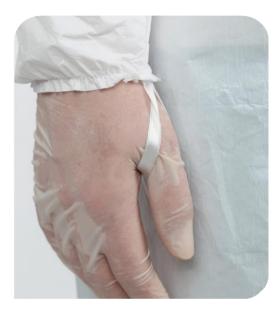

## Protective Oversleeve-Seamless

**Finger Holder** 

**Ultrasonic Stitches** 

- Personal Protective Equipment for those who need extra security to block the transmission of infectious agents.
- It is fixed to the wrist with a brace.
- Provided with soft elastic on wrist and elbow areas.
- Liquid proof and ergonomic.
- Ultrasonic Stitches