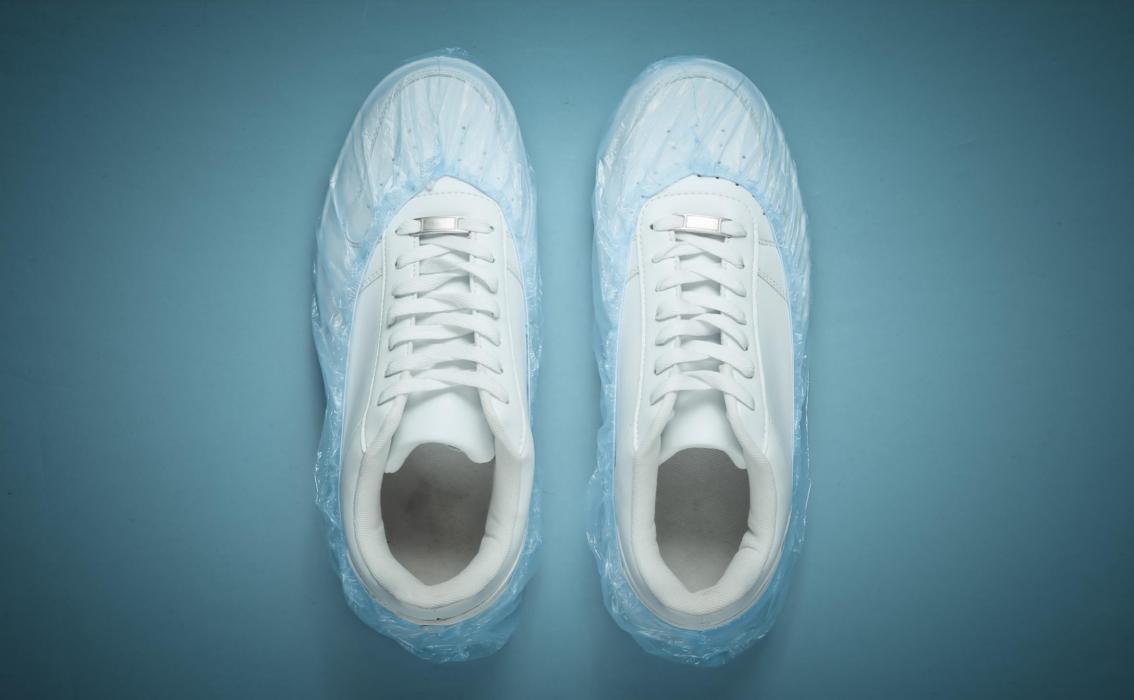

### **Overshoes**

Disposable overshoes **c**over your feet and shoes snugly. They have an elastic band at the top to keep environments dirt-free and clean.

We're your source for overshoes. Choose the type you need.

Overshoes have all certificates and have passed all of the tests, can be used safely. Complies with EU Standards. All Overshoes are top quality. We have competetive prices.

Our delivery time is fast.

Full service opportunity.

### **Overshoe - SMS**

• It is made of SMS fabric. It protects shoes from particles and prevents infiltration of microorganisms.

• The upper part is reinforced with soft rubber.

### **Overshoe - SMS**

- The lower part is reinforced with non-slip tape.
- Ergonomic construction insures better fit.

www.infogroupglobal.com