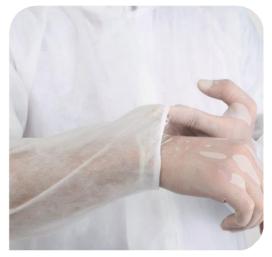

### **Oversleeves**

Oversleeves with elasticated cuffs are essential when working with food, liquid or tasks involving strict hygiene rules.

Providing excellent coverage, they easily slip over the top of clothing, liquid proof and ergonomic.

Oversleeves have all certificates and have passed all of the tests, can be used safely. **Complies with EU Standards.**  All Oversleeves are top quality. We have competetive prices.

Fast delivery times.