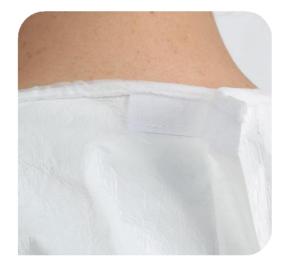

# Surgical Gown - SMS

Velcro Tape

Velcro tape prevents opening of the collar.

**Four Laces** 

Four-laced belt system insures secure fit.

#### Velcro Tape

Velcro tape prevents opening of the collar.