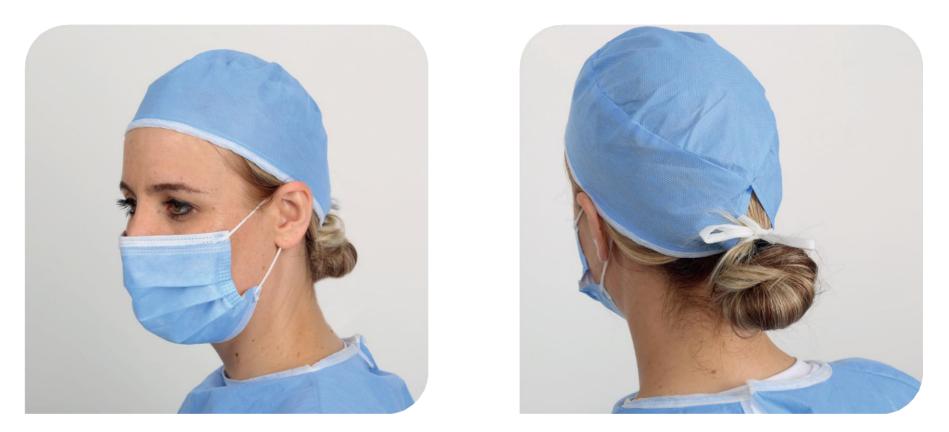

### Medical Mask- Type II

- Medical face masks are used for patients, especially in epidemic or pandemic situations to reduce the risk of infection spread. The purpose of the mask is to protect the user against infectious substances (bacteria, viruses or fungi).
- Our masks come with nose wire and soft elastic ear loops. They are comfortable to wear with easy breathability and excellent filtration.

# Medical Mask- Type II

3 Layers

Integrated Nose Clamp

Soft Elastic Band

#### **Non-Sterile**