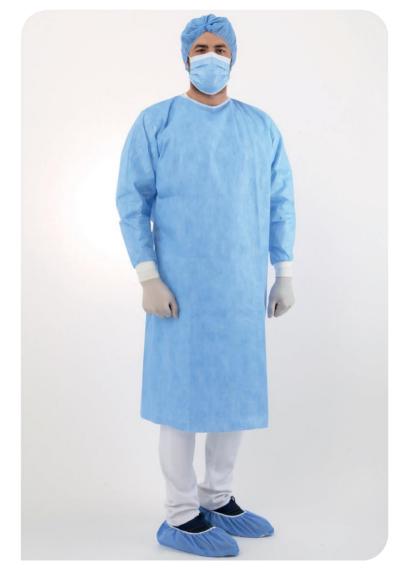

#### Gowns

Gowns are used to protect the wearer from the spread of infection. They also be used to prevent the wearer from transferring microorganisms that could harm vulnerable patients.

We're your source for AAMI compliant gowns. Choose the level you need.

#### Surgical Gown - SMS

- Medical surgical gowns; These are equipment manufactured for use in hospitals, operating rooms, healthcare institutions.
- Resistant to liquids with its barrier feature.
- Resistant to moisture and bacterial penetration.
- Puncture, tear and abrasion resistant.
- Free from toxic substances.
- Lint and dust free.