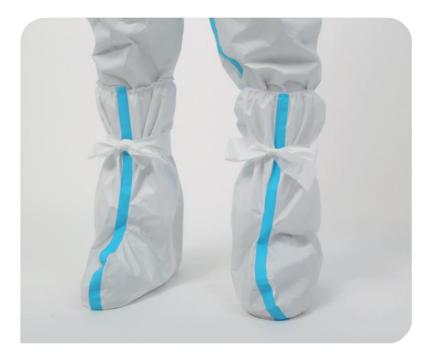

## **Overshoe Taped - Long**

- Taped Overshoes for extra protection
- The aim is to limit the transmission of infectious agents.
- They have a non-slip sole, are laced, and come with an elastic band on the top part for extra protection.

Sterile Non-Sterile

• Ergonomic construction insures better fit.