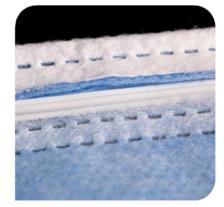

## Surgical Mask- ASTM Level 3

Ideal for procedures where heavy to moderate amounts of fluid, spray and /or aeresols are produced.

**Ultrasonic Stitches** 

3 Layers

Integrated Nose Clamp