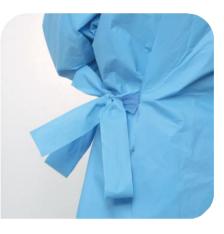

#### Coverall - Type 5-B/6-B

- Breathable fabric for ease of use
- It is impermeable to liquids and particles.

•Ergonomic construction enables maximum movement comfort

- The hood is fully compatible with face masks.
- •The wrist and hood have soft rubber band for added protection.

# TYPE 5-B

TYPE 6-B

EN 13034:2005+A1:2009 Protective clothing against liquid chemicals

Hafif püskürtülen sıvılara karşı koruma

EN 14126:2003+AC:2004

Protective clothing against infective agents Patojen organizmalara

#### Coverall - Type 5-B/6-B

**Hooded Design** 

Three dimensional hood design with elastic band around the face opening, insures a better fit on the face maximizing the protection euect.

Security Tape

Thanks to the security tape, any leakage from the zipper area is prevented.