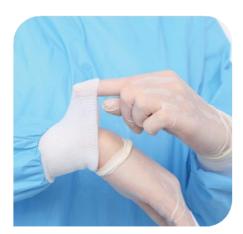

## Protective Oversleeve-Seamless

**Finger Holder** 

**Ultrasonic Stitches** 

- Personal Protective Equipment for those who need extra security to block the transmission of infectious agents.
- It is fixed to the wrist with a brace.
- Provided with soft elastic on wrist and elbow areas.
- Liquid proof and ergonomic.
- Ultrasonic Stitches