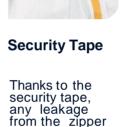

#### Coverall - Type 5-B/6-B

**Hooded Design** 

Three dimensional hood design with elastic band around the face opening, insures a better fit on the face maximizing the protection euect.

Security Tape

Thanks to the security tape, any leakage from the zipper area is prevented.

#### Coverall - Type 3-B/4-B

One-piece Hooded Design

Three dimensional hood design with elastic band around the face opening, insures a better fit on the face maximizing the protection euect.

Security Tape

Thanks to the security tape, any leakage from the zipper area is prevented.

**Elastic Cuff** 

The cuff uses an internal elastic band to further enchance tightness and protection.

•The front closure is provided with a zipper and the zipper fly is fixed to the opposite wing with double-sided tape.