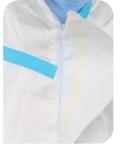

#### Coverall - Type 5-B/6-B

**Hooded Design** 

Three dimensional hood design with elastic band around the face opening, insures a better fit on the face maximizing the protection euect.

Security Tape

Thanks to the security tape, any leakage from the zipper area is prevented.

Elastic Cuff

The cuff uses an internal elastic band to further enchance tightness and protection.

•The front closure is provided with a zipper and the zipper fly is fixed to the opposite wing with double-sided tape.