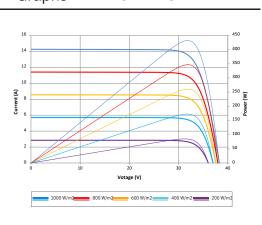

#### infogroupglobal.com/energy

Graphs Current-Voltage & Power-Voltage Curve (430S)