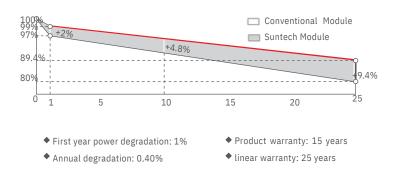

# Ultra V Pro mini

### HALF-CELL N-Type TOPCon MONOFACIAL MODULE

TYPE: STPXXXS - C54/Nshm

**POWER OUTPUT** 410-430W 22.0%

MAX EFFICIENCY

#### Features



#### Industry-leading Warranty \*\*



#### Certifications and Standards

| CE IEC 61730 IEC 61215<br>SA 8000<br>ISO 9001<br>ISO 14001<br>ISO 45001 Occupational Henlth a |                                 |
|-----------------------------------------------------------------------------------------------|---------------------------------|
| Safety IEC TS 62941                                                                           | qualification and type approval |
| (E 🗆 🆓                                                                                        |                                 |



\* Please refer to Suntech Standard Module Installation Manual for details, \*\*\* WEEE only for EU market.
\*\* Please refer to Suntech Limited Warranty for details. \*\*\*\* Suntech reserves the right to the final interpretation o